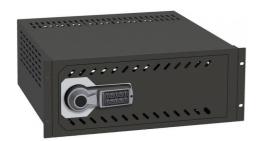

## **CAM-699**

## SPECIAL RECORDER SAFE BOX . APERTURE VIA COMBINATION AND DELAYED PROGRAMMING

- For shopping malls, banks...
- · 4 mm steel door
- Electronic combination with the possibility of programming delayed opening
- · Vents distributed on box
- Wiring windows on the back
- Drills ground anchor of Ø9 mm
- Finished in epoxy-polyester paint polymerized at 180 ° C
- · Ral 7022 color

External dimensions: 178 x 443 x 450 mm
Internal dimensions: 174 x 439 x 410 mm

Capacity: 31 litersWeight: 27 KgFor 19" rack