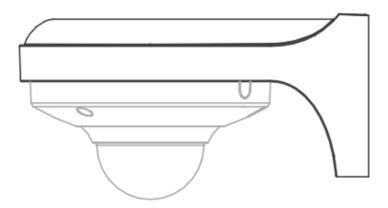

SECC

# **Technical Specifications**

| Model                 | CAM-1109                             |
|-----------------------|--------------------------------------|
| General               |                                      |
| Material              | Aluminum & SECC                      |
| Dimension(WxHxD)      | 160mmx122mmx76mm (6.30"x4.80"x2.99") |
| Weight                | 0.5kg(1.1lb)                         |
| Load Bearing          | 1kg(2.2lb)                           |
| Color                 | DARK GREY                            |
| Operating Temperature | -40°C~+60°C(-40°F~+140°F)            |
| Humidity              | <90% RH                              |
|                       |                                      |



#### Dimensions (mm/inch)

## Application



### **Package Information**

- Wall mount bracket \*1
- M4 screw \*3
- ST4 screw \*4
- Plastic anchor \*4
- Wrench \*1