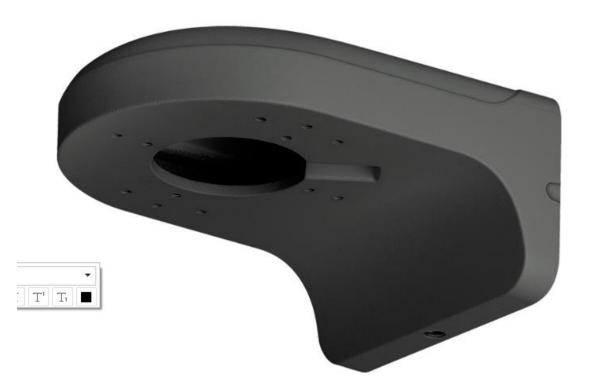

# CAM-1109 Water-proof Wall Mount Bracket

#### **Features**

- Aesthetic design
- Water-proof wall mount bracket
- Material: aluminum & SECC