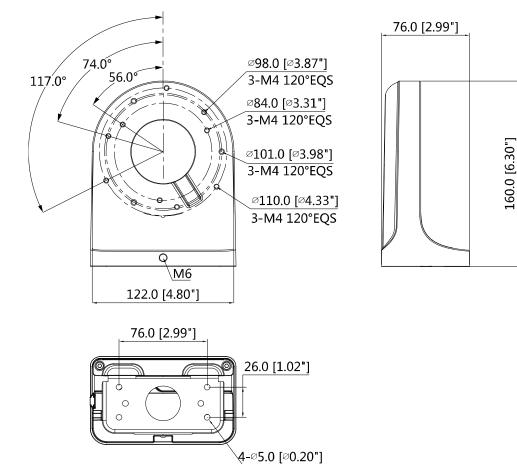

#### Dimensions (mm/inch)

# **Technical Specifications**

| Model                 | CAM-1109                             |
|-----------------------|--------------------------------------|
| General               |                                      |
| Material              | Aluminum & SECC                      |
| Dimension(WxHxD)      | 160mmx122mmx76mm (6.30"x4.80"x2.99") |
| Weight                | 0.5kg(1.1lb)                         |
| Load Bearing          | 1kg(2.2lb)                           |
| Color                 | DARK GREY                            |
| Operating Temperature | -40°C~+60°C(-40°F~+140°F)            |
| Humidity              | <90% RH                              |
|                       |                                      |