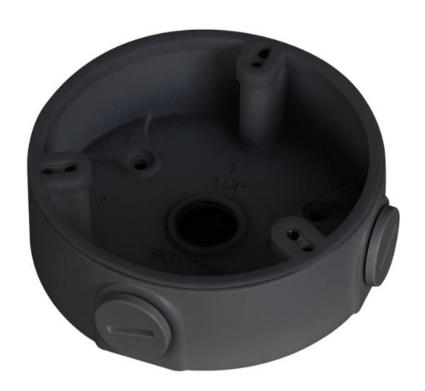

# CAM-560B Water-proof Junction Box

#### **Features**

- Aesthetic design
- Material: aluminum
- Water-proof junction box

### **Technical Specifications**

| Model                 | CAM-560B                       |
|-----------------------|--------------------------------|
| General               |                                |
| Material              | Aluminum                       |
| Dimension             | Ф110.0mmx34.0mm (Ф4.33"x1.34") |
| Inch Thread           | M20(G1/2")                     |
| Load Bearing          | 1.0kg(2.2lb)                   |
| Weight                | 0.19kg(0.42lb)                 |
| Color                 | Dark grey color                |
| Operating Temperature | -40°C~+60°C(-40°F~+140°F)      |
| Humidity              | 0~90% RH                       |
|                       |                                |