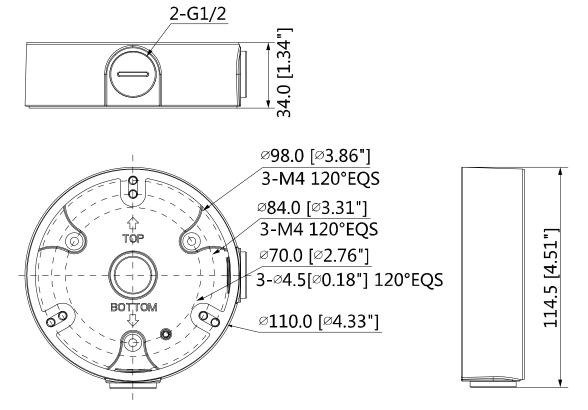

# **Dimensions (mm/inch)**

### **Technical Specifications**

| Model                 | CAM-560B                       |
|-----------------------|--------------------------------|
| General               |                                |
| Material              | Aluminum                       |
| Dimension             | Ф110.0mmx34.0mm (Ф4.33"x1.34") |
| Inch Thread           | M20(G1/2")                     |
| Load Bearing          | 1.0kg(2.2lb)                   |
| Weight                | 0.19kg(0.42lb)                 |
| Color                 | Dark grey color                |
| Operating Temperature | -40°C~+60°C(-40°F~+140°F)      |
| Humidity              | 0~90% RH                       |
|                       |                                |