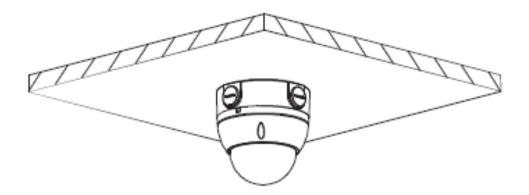

box

### **Technical Specifications**

| Model                 | CAM-560B                       |
|-----------------------|--------------------------------|
| General               |                                |
| Material              | Aluminum                       |
| Dimension             | Ф110.0mmx34.0mm (Ф4.33"x1.34") |
| Inch Thread           | M20(G1/2")                     |
| Load Bearing          | 1.0kg(2.2lb)                   |
| Weight                | 0.19kg(0.42lb)                 |
| Color                 | Dark grey color                |
| Operating Temperature | -40°C~+60°C(-40°F~+140°F)      |
| Humidity              | 0~90% RH                       |
|                       |                                |

# **Dimensions (mm/inch)**



### **Application**



# **Package Information**

- Water-proof junction box \*1
- M4x10 screw \*3
- ST4x25 screw \*3
- Plastic anchor \*3
- Water joint \*1
- Wrench \*1