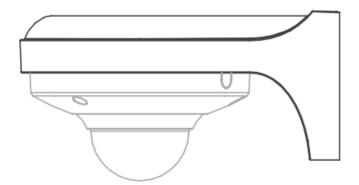

## **Technical Specifications**

| Model                 | CAM-574                              |
|-----------------------|--------------------------------------|
| General               |                                      |
| Material              | Aluminum & SECC                      |
| Dimension(WxHxD)      | 160mmx122mmx76mm (6.30"x4.80"x2.99") |
| Weight                | 0.49kg(1.08lb)                       |
| Load Bearing          | 1kg(2.2lb)                           |
| Color                 | White                                |
| Operating Temperature | -40°C~+60°C(-40°F~+140°F)            |
| Humidity              | <90% RH                              |
| Applicable Model      | Please see "Accessory Selection"     |

### **Dimensions (mm/inch)**



# **Application**



# **Package Information**

- Wall mount bracket \*1
- M4 screw \*4
- ST4 screw \*4
- Plastic anchor \*4
- Wrench \*1