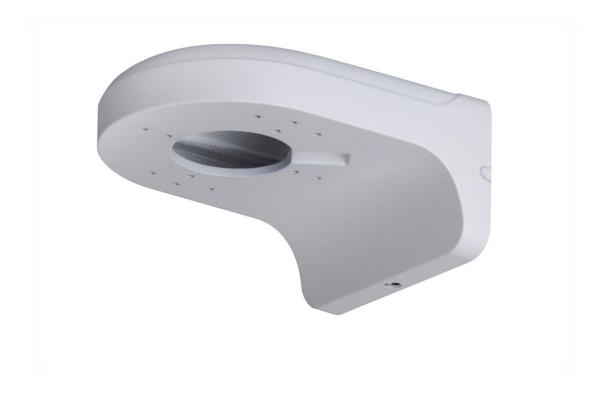

# Water-proof Wall Mount Bracket

#### **Features**

- Aesthetic design
- Water-proof wall mount bracket
- Material: aluminum & SECC