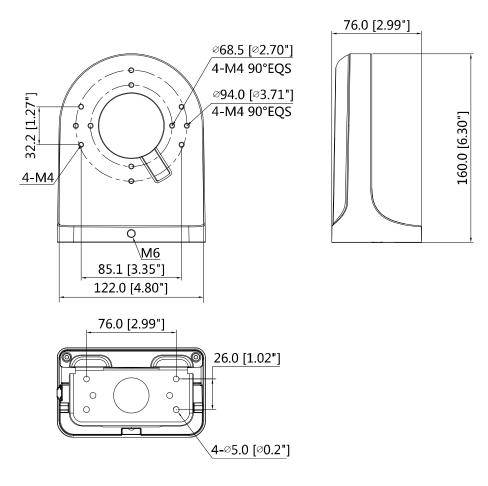

### **Dimensions (mm/inch)**

### **Technical Specifications**

| Model                 | CAM-574                              |
|-----------------------|--------------------------------------|
| General               |                                      |
| Material              | Aluminum & SECC                      |
| Dimension(WxHxD)      | 160mmx122mmx76mm (6.30"x4.80"x2.99") |
| Weight                | 0.49kg(1.08lb)                       |
| Load Bearing          | 1kg(2.2lb)                           |
| Color                 | White                                |
| Operating Temperature | -40°C~+60°C(-40°F~+140°F)            |
| Humidity              | <90% RH                              |
| Applicable Model      | Please see "Accessory Selection"     |