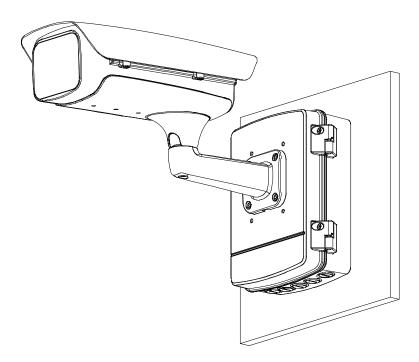

|
|-----------------------|----------------------------------------|
| General               |                                        |
| Material              | Aluminum & SECC                        |
| Dimension(WxHxD)      | 297mmx248mmx106mm (11.69"x9.76"x4.17") |
| Inch Thread           | M20(G1/2")                             |
| Load Bearing          | 8.0kg (17.64lb)                        |
| Weight                | 3.2kg (7.05lb)                         |
| Color                 | White                                  |
| Operating Temperature | -40°C~+60°C (-40°F~+140°F)             |
| Humidity              | 0~90% RH                               |
|                       |                                        |

### **Dimensions (mm/inch)**





#### **Application**



#### **Package Information**

- Power box \*1
- M6x25 screw \*4
- M6x14 screw \*4
- M8 plastic anchor \*4
- Wrench \*1
- Water joint \*3
- User manual \*1