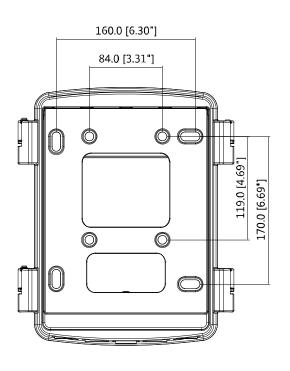

|
|-----------------------|----------------------------------------|
| General               |                                        |
| Material              | Aluminum & SECC                        |
| Dimension(WxHxD)      | 297mmx248mmx106mm (11.69"x9.76"x4.17") |
| Inch Thread           | M20(G1/2")                             |
| Load Bearing          | 8.0kg (17.64lb)                        |
| Weight                | 3.2kg (7.05lb)                         |
| Color                 | White                                  |
| Operating Temperature | -40°C~+60°C (-40°F~+140°F)             |
| Humidity              | 0~90% RH                               |
|                       |                                        |

### **Dimensions (mm/inch)**





#### **Application**



#### **Package Information**

- Power box \*1
- M6x25 screw \*4
- M6x14 screw \*4
- M8 plastic anchor \*4
- Wrench \*1
- Water joint \*3
- User manual \*1