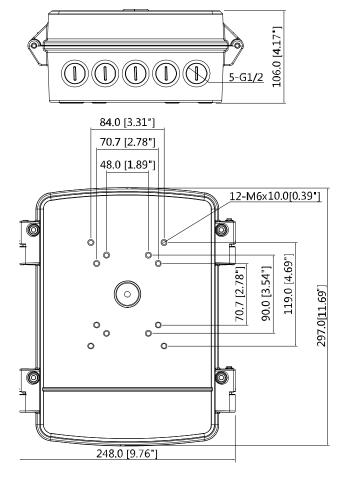

### **Dimensions (mm/inch)**

## **Technical Specifications**

| Model                 | CAM-115                                |
|-----------------------|----------------------------------------|
| General               |                                        |
| Material              | Aluminum & SECC                        |
| Dimension(WxHxD)      | 297mmx248mmx106mm (11.69"x9.76"x4.17") |
| Inch Thread           | M20(G1/2")                             |
| Load Bearing          | 8.0kg (17.64lb)                        |
| Weight                | 3.2kg (7.05lb)                         |
| Color                 | White                                  |
| Operating Temperature | -40°C~+60°C (-40°F~+140°F)             |
| Humidity              | 0~90% RH                               |
|                       |                                        |