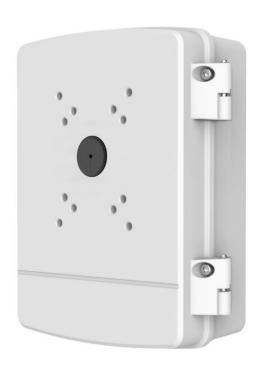

# CAM-115 Water-proof Power Box

#### **Features**

- Material: aluminum & SECC
- IP66 power box
- Aesthetic design

## **Technical Specifications**

| Model                 | CAM-115                                |
|-----------------------|----------------------------------------|
| General               |                                        |
| Material              | Aluminum & SECC                        |
| Dimension(WxHxD)      | 297mmx248mmx106mm (11.69"x9.76"x4.17") |
| Inch Thread           | M20(G1/2")                             |
| Load Bearing          | 8.0kg (17.64lb)                        |
| Weight                | 3.2kg (7.05lb)                         |
| Color                 | White                                  |
| Operating Temperature | -40°C~+60°C (-40°F~+140°F)             |
| Humidity              | 0~90% RH                               |
|                       |                                        |