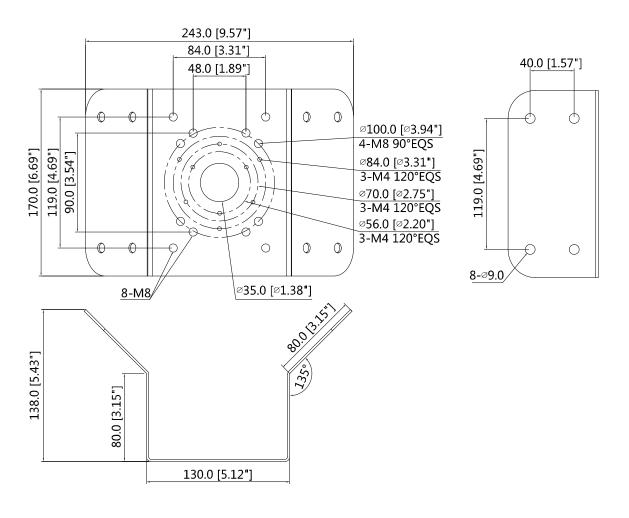

ic design

### **Technical Specifications**

| Model                 | CAM-35                                |
|-----------------------|---------------------------------------|
| General               |                                       |
| Material              | SECC                                  |
| Dimension(WxHxD)      | 243mmx170mmx138mm (9.57"x6.69"x5.43") |
| Pipe Thread           | N/A                                   |
| Operating Temperature | -40°C~+60°C(-40°F~+140°F)             |
| Humidity              | 0~90% RH                              |
| Load Bearing          | 10.0kg(22.05lb)                       |
| Weight                | 1.7kg(3.75lb)                         |
| Applicable Model      | Please see "Accessory Selection"      |

# **Dimensions (mm/inch)**



# Application



# **Package Information**

- Corner mount bracket \*1
- M8x25 screw \*4
- Metal anchor \*4
- Wrench \*1