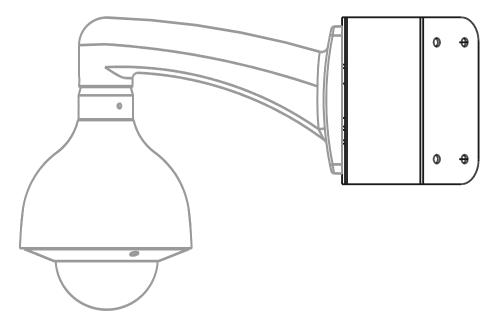

Technical Specifications**

| Model                 | CAM-35                                |
|-----------------------|---------------------------------------|
| General               |                                       |
| Material              | SECC                                  |
| Dimension(WxHxD)      | 243mmx170mmx138mm (9.57"x6.69"x5.43") |
| Pipe Thread           | N/A                                   |
| Operating Temperature | -40°C~+60°C(-40°F~+140°F)             |
| Humidity              | 0~90% RH                              |
| Load Bearing          | 10.0kg(22.05lb)                       |
| Weight                | 1.7kg(3.75lb)                         |
| Applicable Model      | Please see "Accessory Selection"      |

# **Dimensions (mm/inch)**



# Application



# **Package Information**

- Corner mount bracket \*1
- M8x25 screw \*4
- Metal anchor \*4
- Wrench \*1