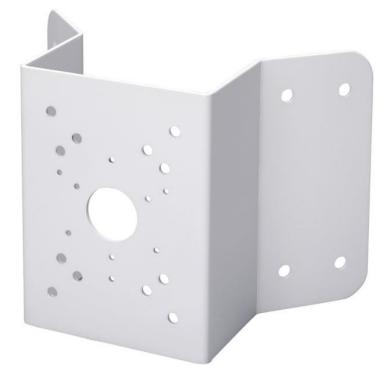

# CAM-35 Corner Mount Bracket

#### **Features**

- Material: SECC
- Corner mount bracket
- Aesthetic design

### **Technical Specifications**

| Model                 | CAM-35                                |
|-----------------------|---------------------------------------|
| General               |                                       |
| Material              | SECC                                  |
| Dimension(WxHxD)      | 243mmx170mmx138mm (9.57"x6.69"x5.43") |
| Pipe Thread           | N/A                                   |
| Operating Temperature | -40°C~+60°C(-40°F~+140°F)             |
| Humidity              | 0~90% RH                              |
| Load Bearing          | 10.0kg(22.05lb)                       |
| Weight                | 1.7kg(3.75lb)                         |
| Applicable Model      | Please see "Accessory Selection"      |