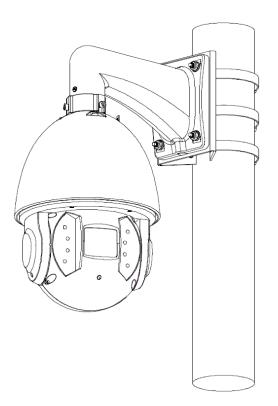

|
|-----------------------|----------------------------------------|
| General               |                                        |
| Material              | SECC & SUS304                          |
| Dimension(WxHxD)      | 130.4mmx170mmx45mm (5.13"x6.69"x1.77") |
| Mast Diameter         | φ80~150mm(φ3.15″~5.91″)                |
| Pipe Thread           | N/A                                    |
| Operating Temperature | -40°C~+60°C (-40°F~+140°F)             |
| Humidity              | 0~90% RH                               |
| Load Bearing          | 10kg(22.05lb)                          |
| Weight                | 1.1kg(2.43lb)                          |
| 1                     |                                        |

#### **Dimensions (mm/inch)**



## Application



## **Package Information**

- Pole mount bracket \*1
- M8x25 screw \*4
- Wrench \*1
- 80~150mm metal hoop: 3