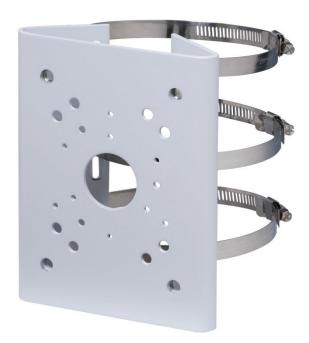

# CAM-3 Pole Mount Bracket

#### **Features**

- Material: SECC & SUS304
- Pole mount bracket
- Aesthetic design

## **Package Information**

- Pole mount bracket \*1
- M8x25 screw \*4
- Wrench \*1
- 80~150mm metal hoop: 3