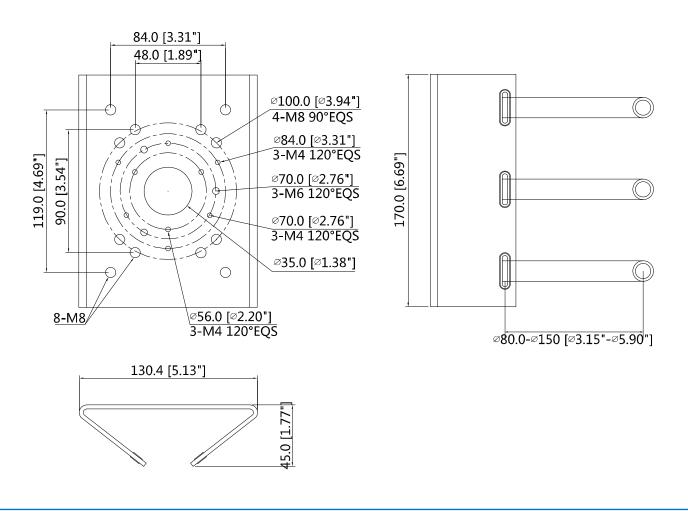

### **Technical Specifications**

| Model                 | CAM-3                                  |
|-----------------------|----------------------------------------|
| General               |                                        |
| Material              | SECC & SUS304                          |
| Dimension(WxHxD)      | 130.4mmx170mmx45mm (5.13"x6.69"x1.77") |
| Mast Diameter         | φ80~150mm(φ3.15″~5.91″)                |
| Pipe Thread           | N/A                                    |
| Operating Temperature | -40°C~+60°C (-40°F~+140°F)             |
| Humidity              | 0~90% RH                               |
| Load Bearing          | 10kg(22.05lb)                          |
| Weight                | 1.1kg(2.43lb)                          |
| 1                     |                                        |

#### **Dimensions (mm/inch)**