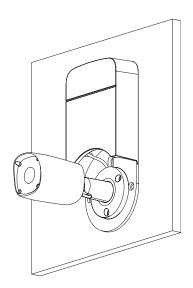

|
| Material                | PP                                                       |
| Dimension (WxHxD)       | 210.9mmx97.5mmx35mm (8.3"x3.84"x1.38")                   |
| Weight                  | 0.1kg (0.22lb)                                           |
| Color                   | White                                                    |
| Operating Temperature   | -40°C ~+60°C (-40°F ~+140°F )                            |
| Humidity                | 0~90% RH                                                 |
| Installation            | Wall mount                                               |
| Applicable Model        | Please see "Accessory Selector" on www.dahuasecurity.com |

## Dimension(mm/inch)





## Application







CAM-1629+box camera

## Package Information

- Plastic junction box CAM-1629 \*1
- M4 screw \*1
- ST4 screw \*1
- Plastic anchor \*1
- Mounting sticker \*1
- Nylon cable ties with self-locking \*3



CAM-1629+eyeball camera