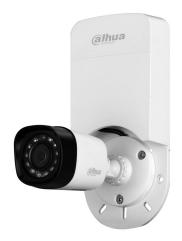

|
| Material                | PP                                                       |
| Dimension (WxHxD)       | 210.9mmx97.5mmx35mm (8.3"x3.84"x1.38")                   |
| Weight                  | 0.1kg (0.22lb)                                           |
| Color                   | White                                                    |
| Operating Temperature   | -40°C ~+60°C (-40°F ~+140°F )                            |
| Humidity                | 0~90% RH                                                 |
| Installation            | Wall mount                                               |
| Applicable Model        | Please see "Accessory Selector" on www.dahuasecurity.com |

## Dimension(mm/inch)





## Application







CAM-1629+box camera

## Package Information

- Plastic junction box CAM-1629 \*1
- M4 screw \*1
- ST4 screw \*1
- Plastic anchor \*1
- Mounting sticker \*1
- Nylon cable ties with self-locking \*3



CAM-1629+eyeball camera