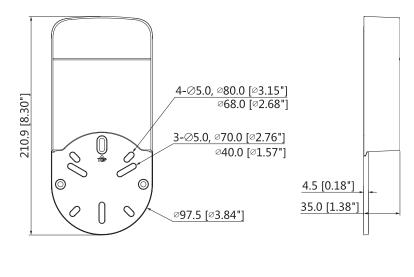

al                 |                                                          |
| Material                | PP                                                       |
| Dimension (WxHxD)       | 210.9mmx97.5mmx35mm (8.3"x3.84"x1.38")                   |
| Weight                  | 0.1kg (0.22lb)                                           |
| Color                   | White                                                    |
| Operating Temperature   | -40°C ~+60°C (-40°F ~+140°F )                            |
| Humidity                | 0~90% RH                                                 |
| Installation            | Wall mount                                               |
| Applicable Model        | Please see "Accessory Selector" on www.dahuasecurity.com |

## Dimension(mm/inch)





## Application







CAM-1629+box camera

## Package Information

- Plastic junction box CAM-1629 \*1
- M4 screw \*1
- ST4 screw \*1
- Plastic anchor \*1
- Mounting sticker \*1
- Nylon cable ties with self-locking \*3



CAM-1629+eyeball camera