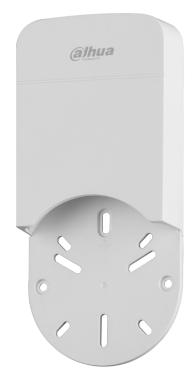

## **Features**

- Material: weatherability and nondiscolouring PP
- Structural water-proof design
- Hidden line design, can place video balun with HDCVI/AHD/TVI/CVBS cameras
- Aesthetic design

| Technical Specification |                                                          |
|-------------------------|----------------------------------------------------------|
| Model                   | CAM-1629                                                 |
| General                 |                                                          |
| Material                | PP                                                       |
| Dimension (WxHxD)       | 210.9mmx97.5mmx35mm (8.3"x3.84"x1.38")                   |
| Weight                  | 0.1kg (0.22lb)                                           |
| Color                   | White                                                    |
| Operating Temperature   | -40°C ~+60°C (-40°F ~+140°F )                            |
| Humidity                | 0~90% RH                                                 |
| Installation            | Wall mount                                               |
| Applicable Model        | Please see "Accessory Selector" on www.dahuasecurity.com |