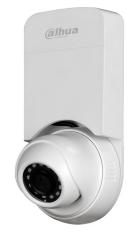

## Package Information

- Plastic junction box CAM-1629 \*1
- M4 screw \*1
- ST4 screw \*1
- Plastic anchor \*1
- Mounting sticker \*1
- Nylon cable ties with self-locking \*3

CAM-1629+eyeball camera