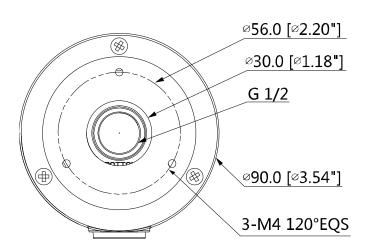

### **Dimensions (mm/inch)**

## **Technical Specifications**

| Model                 | CAM-571N                      |
|-----------------------|-------------------------------|
| General               |                               |
| Material              | Aluminum & SECC               |
| Dimension             | Ф90.0mmx35.0mm (Ф3.54"x1.38") |
| Inch Thread           | M20(G1/2")                    |
| Load Bearing          | 1.0kg(2.2lb)                  |
| Weight                | 0.26kg(0.57lb)                |
| Color                 | White                         |
| Operating Temperature | -40°C~+60°C(-40°F~+140°F)     |
| Humidity              | 0~90% RH                      |
|                       |                               |