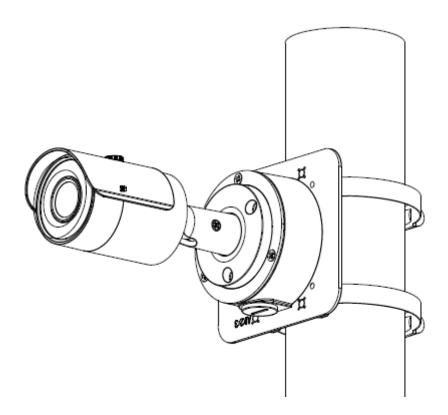

unction box

## **Technical Specifications**

| Model                 | CAM-571N                      |
|-----------------------|-------------------------------|
| General               |                               |
| Material              | Aluminum & SECC               |
| Dimension             | Ф90.0mmx35.0mm (Ф3.54"x1.38") |
| Inch Thread           | M20(G1/2")                    |
| Load Bearing          | 1.0kg(2.2lb)                  |
| Weight                | 0.26kg(0.57lb)                |
| Color                 | White                         |
| Operating Temperature | -40°C~+60°C(-40°F~+140°F)     |
| Humidity              | 0~90% RH                      |
|                       |                               |

### **Dimensions (mm/inch)**







### **Application**



#### **Package Information**

- Water-proof junction box \*1
- M4x10 screw \*3
- ST4x25 screw \*3
- Plastic anchor \*3
- Water-proof joint \*1
- Wrench \*1