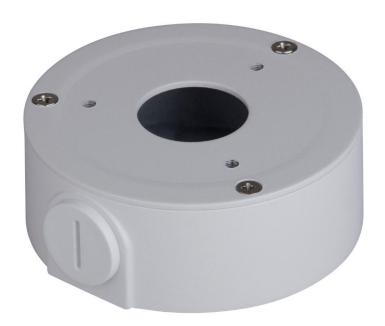

# CAM-571N Water-proof Junction Box

## **Technical Specifications**

| Model                 | CAM-571N                      |
|-----------------------|-------------------------------|
| General               |                               |
| Material              | Aluminum & SECC               |
| Dimension             | Ф90.0mmx35.0mm (Ф3.54"x1.38") |
| Inch Thread           | M20(G1/2")                    |
| Load Bearing          | 1.0kg(2.2lb)                  |
| Weight                | 0.26kg(0.57lb)                |
| Color                 | White                         |
| Operating Temperature | -40°C~+60°C(-40°F~+140°F)     |
| Humidity              | 0~90% RH                      |
|                       |                               |