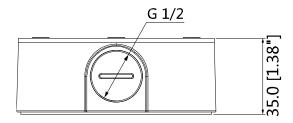

### **Dimensions (mm/inch)**

## **Technical Specifications**

| Model                 | CAM-571N                      |
|-----------------------|-------------------------------|
| General               |                               |
| Material              | Aluminum & SECC               |
| Dimension             | Ф90.0mmx35.0mm (Ф3.54"x1.38") |
| Inch Thread           | M20(G1/2")                    |
| Load Bearing          | 1.0kg(2.2lb)                  |
| Weight                | 0.26kg(0.57lb)                |
| Color                 | White                         |
| Operating Temperature | -40°C~+60°C(-40°F~+140°F)     |
| Humidity              | 0~90% RH                      |
|                       |                               |