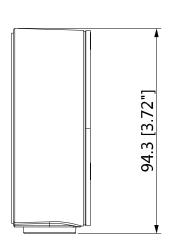

### **Dimensions (mm/inch)**

## **Technical Specifications**

| Model                 | CAM-571N                      |
|-----------------------|-------------------------------|
| General               |                               |
| Material              | Aluminum & SECC               |
| Dimension             | Ф90.0mmx35.0mm (Ф3.54"x1.38") |
| Inch Thread           | M20(G1/2")                    |
| Load Bearing          | 1.0kg(2.2lb)                  |
| Weight                | 0.26kg(0.57lb)                |
| Color                 | White                         |
| Operating Temperature | -40°C~+60°C(-40°F~+140°F)     |
| Humidity              | 0~90% RH                      |
|                       |                               |