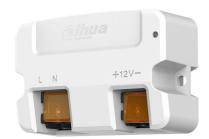

## STABILIZED POWER SUPPLY ADAPTER 12V DC/1,5A

- Stabilized power supply adapter 12V DC/1,5A
- Nominal input: 100V ~ 240V AC, 50/60Hz, 0,6A
- Output voltage: 12V DC (+7%, -3%)
- Current output: 1,5A (+70°C)
- It incorporates protection against overvoltages, against overheating, over current and protection of voltage load
- · Led indicator
- Extended working temperature:  $-30^{\circ}$ C  $\sim +70^{\circ}$ C (the total load efficiency at these temperatures can be up to 100%)
- RH: 5% ~ 95%
- Dimensions: 51,9 (H) x 77,3 (W) x 30 (D) mm
- Weight: 95 g
- Ideal to install inside supports and junction box